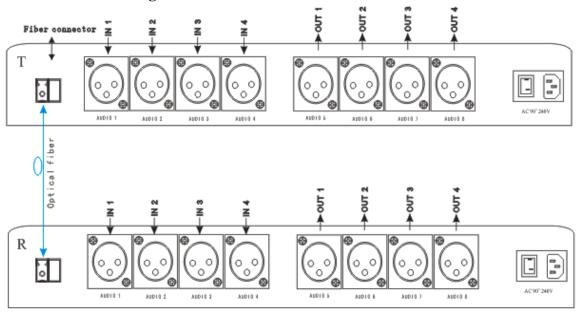

kHz @±3dB  |
| Sample Rates From             | 48kHz              |
| SNR                           | > 80dB             |

## **Electrical & Mechanical**

| Power Adapter:     | AC 90V~240V                           |
|--------------------|---------------------------------------|
| Power Consumption: | < 8W                                  |
| Installation       | 19" 1U rack-mount chassis             |
| Shipping Weight:   | (include Transmitter & Receiver ) 7kg |

#### **Environmental**

| Operating Temperature: | -20°C ~ +75°C             |
|------------------------|---------------------------|
| Storage Temperature:   | -40°C ~ +85°C             |
| Relative Humidity:     | 0% ~ 95% (non-condensing) |
| MTBF:                  | >100,000 hours            |

# Audio connection diagram