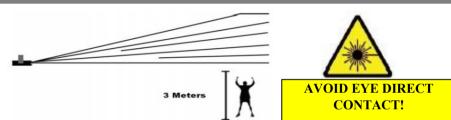

### Installation

\*Laser effects projected 3 meters (9.8 ft) above the audience are eye safe. A survey should be taken to assess the likelihood of any reflective surfaces (such as high windows, chrome bars etc) bouncing stray beams back down into the audience.

\*Make sure its correct power output and plug the power cable to the wall socket.

- \* Power must be in earth! Power on the light.
- \* Do not shoot the beams to the audience!

\*Do not look direct into the laser aperture once the laser light is ON. Please pay attention to the Laser Danger Warning Sticker!