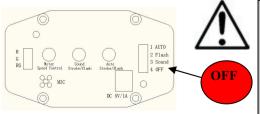

#### Warning!

Every time, please do **NOT** unplug the power adaptor directly when the laser light is working! Please push the button to the OFF position before unplug the power adaptor!