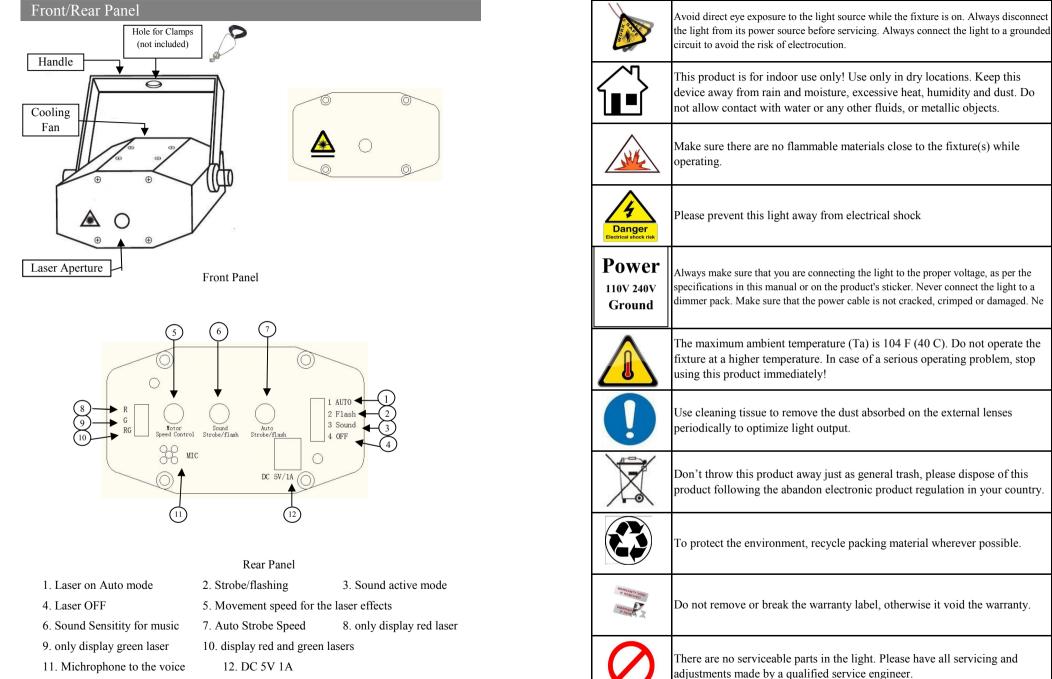

#### **Technical Specification**

1. Voltage: Input 110V -220V-250V AC, 50HZ-60HZ/ Fuse: 2A/250V;

Output 5V DC 1A

2. Rated Power: 5W

| 3. Laser: | Color | Wavelength | Power output |
|-----------|-------|------------|--------------|
|           | Red   | 650nm      | 80mW         |
|           | Green | 532nm      | 20mW         |

4. Laser class: Class 3B

5. Working Modes: Sound Active, AUTO, Strobe

6. Graphics & Effects: 6 beautiful gobo laser effects coming from laser apperture. Red and

green beams shootted out from the aperture within 40 angles, the effect of auto,

movement speed, sound sensitivity and strobe speed.

- 7. Laser Size: 130\*92\*52mm
- 9. Net weight: 0.3kg, Gross Weight: 0.6Kg

#### Features

- 1. Use red and green laser module, stable output and long working life.
- 2. Various Effects
- 6 beautiful gobo effects
- 3. With a built-in fan for heat dissipation.
- 4. Compact and lightweight, attractive laser housing, smooth appearance.
- 5. High quality aluminum alloy housing.
- 6. With a universal bracket, conveniently to place it at anywhere.